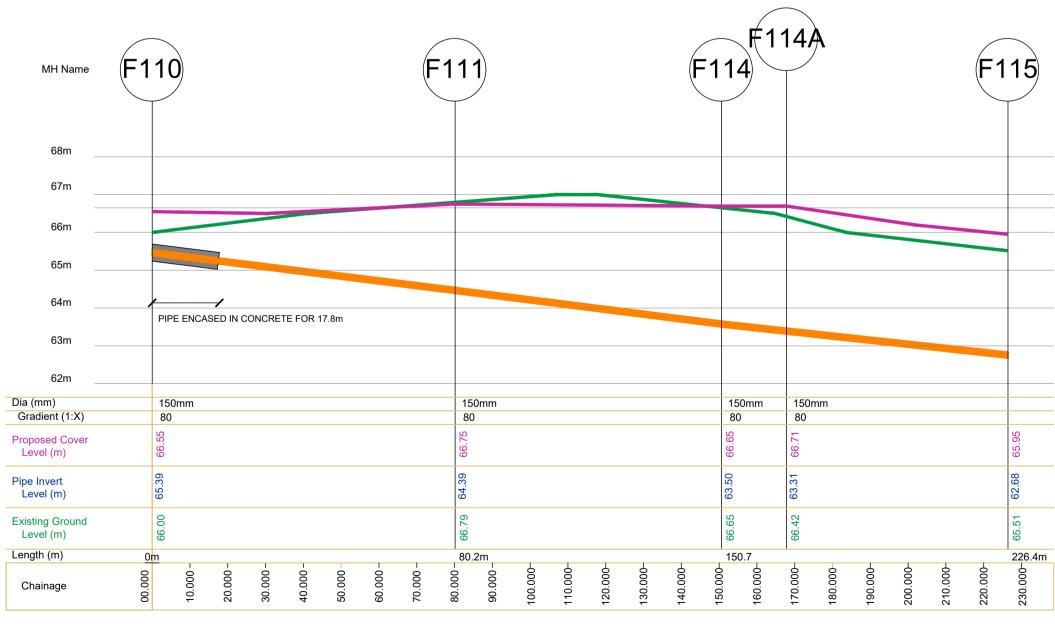

## Foul Sewer Section from - 110 - 111 - 114 - 14A - 115

Existing ground level

Proposed new ground level