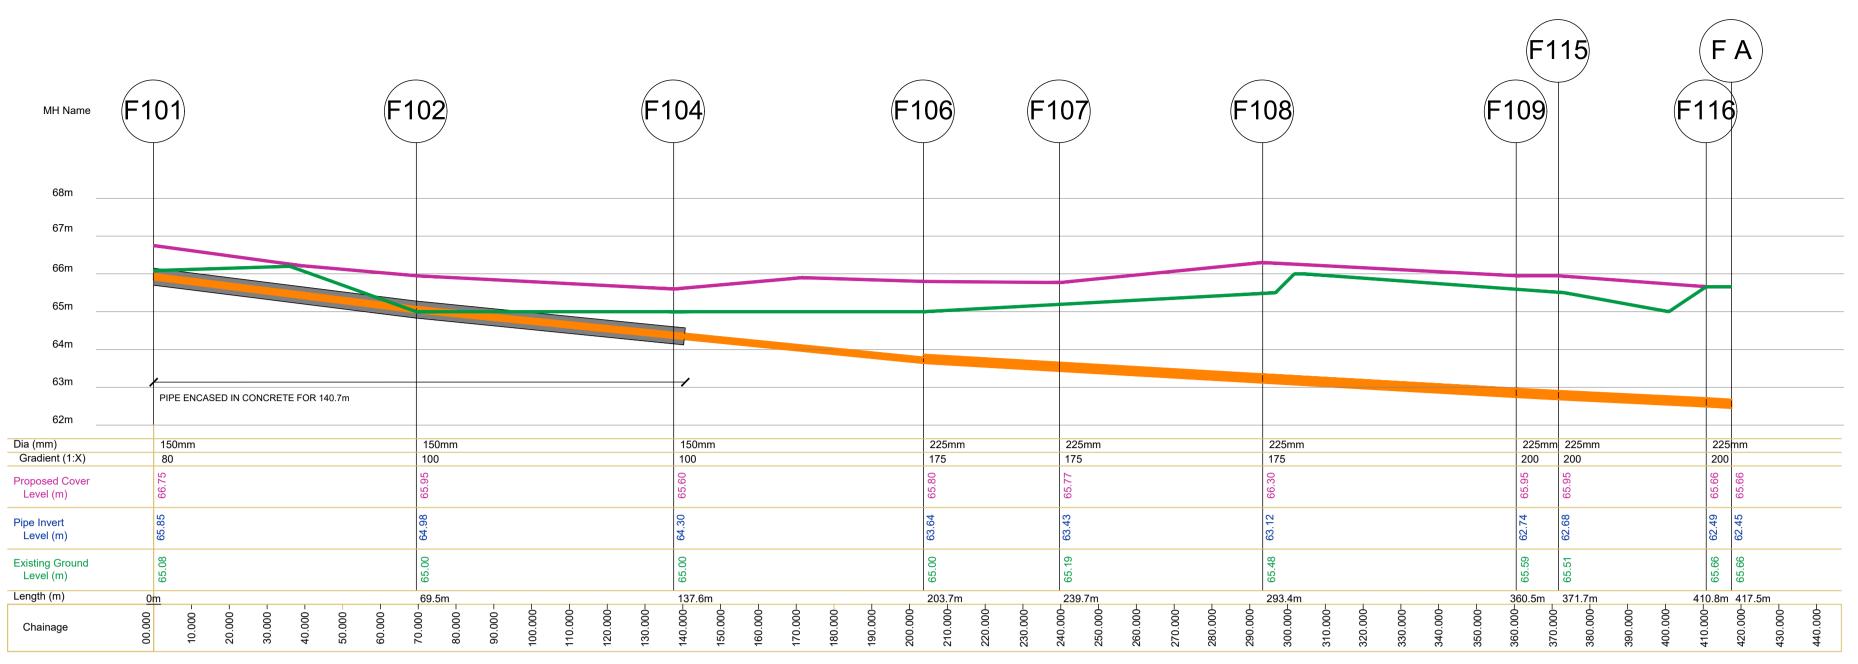

Foul Sewer Section from - 101 - 102 - 104 - 106 - 107 - 108 - 109 - 115 - 116 - A

## Existing ground level

Proposed new ground level

FOUL WATER SEWER SECTIONS

Scale X - 1:500; Y - 1:100 @ A1