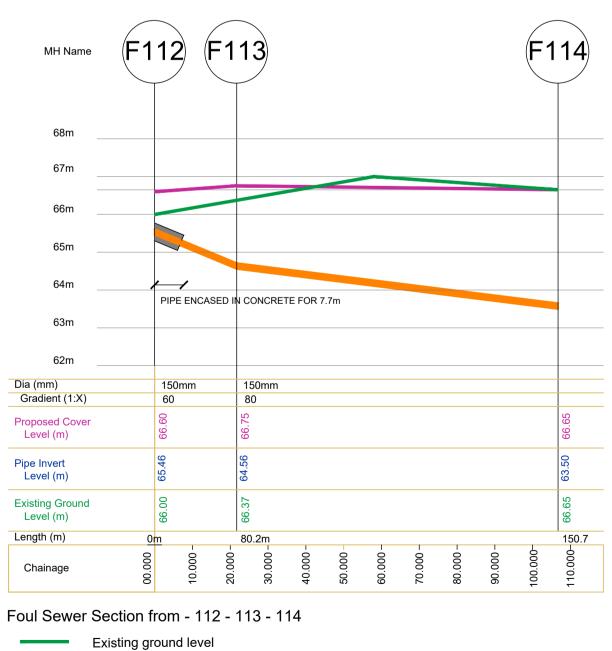

## Foul Sewer Section from - 110 - 111 - 114 - 14A - 115

Existing ground level

Proposed new ground level