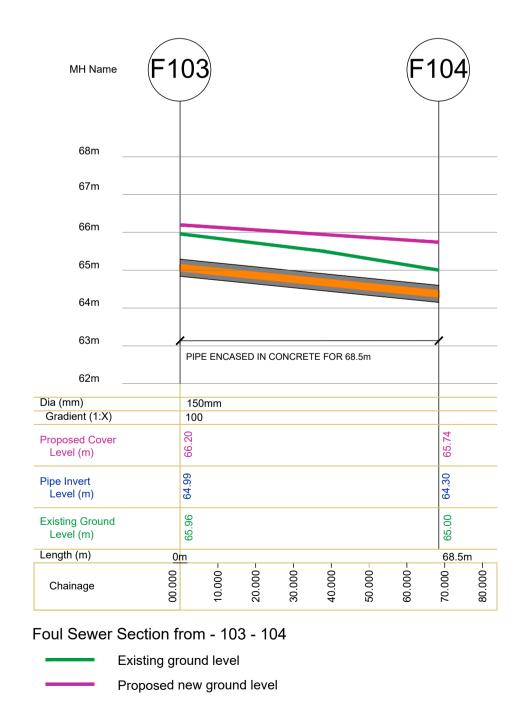

## Existing ground level

Proposed new ground level

FOUL WATER SEWER SECTIONS

Scale X - 1:500; Y - 1:100 @ A1