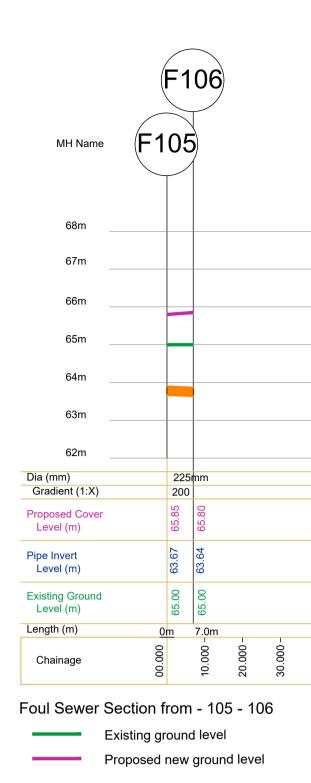

## Existing ground level

Proposed new ground level

FOUL WATER SEWER SECTIONS

Scale X - 1:500; Y - 1:100 @ A1